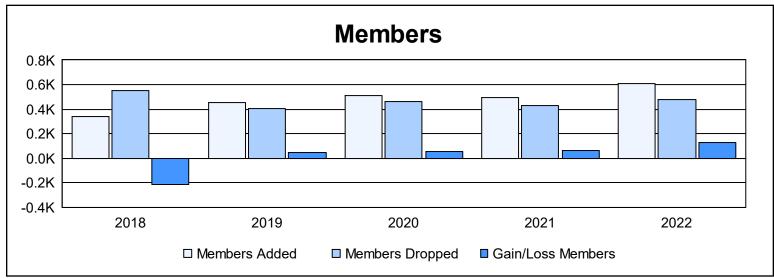

District 308 A1 As of June 2022 Cumulative

| Year      | New<br>Clubs | Dropped<br>Clubs | Gain/<br>Loss<br>Clubs | New<br>Members | Charter<br>Members | Reinstate<br>Members | Transfer<br>Members | Total<br>Member<br>Added | Total<br>Members<br>Dropped | Gain/<br>Loss<br>Members |
|-----------|--------------|------------------|------------------------|----------------|--------------------|----------------------|---------------------|--------------------------|-----------------------------|--------------------------|
| 2017-2018 | 4            | 6                | -2                     | 219            | 100                | 17                   | 7                   | 343                      | 554                         | -211                     |
| 2018-2019 | 6            | 4                | 2                      | 272            | 155                | 20                   | 7                   | 454                      | 404                         | 50                       |
| 2019-2020 | 6            | 2                | 4                      | 295            | 167                | 37                   | 12                  | 511                      | 459                         | 52                       |
| 2020-2021 | 5            | 4                | 1                      | 280            | 159                | 48                   | 8                   | 495                      | 430                         | 65                       |
| 2021-2022 | 8            | 0                | 8                      | 293            | 281                | 27                   | 4                   | 605                      | 480                         | 125                      |
| Average   | 6            | 3                | 3                      | 272            | 172                | 30                   | 8                   | 482                      | 465                         | 16                       |